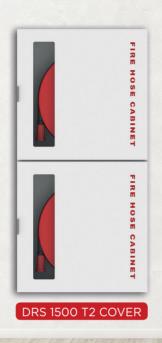

## **COVER OPTIONS**

**DRS 1500** 

#### **DISASSEMBLED COVER**

- A1 Quality Sheet Metal Production, Disassembled Sheet Metal or Glass Cover
- Recessed Handle (Corrosion Resistant Stainless)
- 180° Openable, Recessed-Hidden Hinge System (Corrosion Resistant Stainless)
- 4mm, Smoked Color or Black Painted Tempered Glass on Glass Covers
- Warning Signs and Signs in ISO 7010 Standards on the Cover (Tear-Free and Nonfading)
- Cover Phosphate Coating with Red or White Electrostatic Powder Painted.
- Optional Color and Design Options (Ral Codes for customer requests)
- Optional, Completely Stainless CrNi Material Options are available.