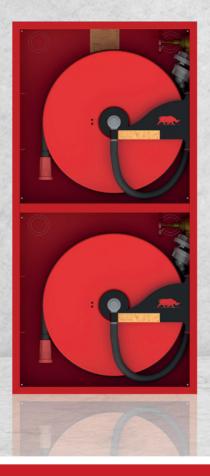

## **INTERNAL MATERIALS (2 SET)**

- Water Supplied from Center, Corrosion Resistant Reel, TS-EN 671-1 / CE Certified
- Semi-Hard Fire Hose with round section, TS EN 694 Certificated
- Interconnection Hose (Unbreakable Type) Providing Water Passage between Valve and Reel Center
- 2" Fire Valve (Brass), TS 12259 Certificated
- 2" Internal Threaded Union (Aluminum Storz Type) TS 12258 Certificated
- 2"x 1" Reduction (Aluminum Storz Type) TS 12258 Certificated
- 6mm Made of Sheet Metal, Laser Cut Reel Arm (Provides 270° Reel Movement)
- With Jet, Spray and Off positions and Nozzle according to UL-FM and DIN / EN 671-1
- A1 Quality Sheet Metal Production, Reel Rim
- Reel Rim Phosphate Coating, Completely Electrostatic Powder Painted. (Red)
- Reel Arm Phosphate Coating, Completely Electrostatic Powder Painted. (Black)
- Products are shipped with cardboard packaging after tested hundred percent.
- All Hose Connections are done with Special Press Method. Clamp etc. are never used.
- All hose Connections are covered with plastic to prevent the damage to user.

#### **DISASSEMBLED COVER**

- A1 Quality Sheet Metal Production, Disassembled Sheet Metal or Glass Cover
- Recessed Handle (Corrosion Resistant Stainless)
- 180° Openable, Recessed-Hidden Hinge System (Corrosion Resistant Stainless)
- 4mm, Smoked Color or Black Painted Tempered Glass on Glass Covers
- Warning Signs and Signs in ISO 7010 Standards on the Cover (Tear-Free and Nonfading)
- Cover Phosphate Coating with Red or White Electrostatic Powder Painted.
- Optional Color and Design Options (Ral Codes for customer requests)
- Optional, Completely Stainless CrNi Material Options are available.

#### **CASE**

- A1 Quality Manufactured as a single piece of sheet metal, Recessed or Surface Mounted Case
- Breakable Valve Connection Caps on Side, Top and Back Surfaces of the Case
- Case Design Suitable for Right and Left Handed Reels
- Reinforced Reel / Basket Carrying Console on Both Side Walls of Case
- Mounting, Ventilation and Water Drain Holes
- Case Phosphate Coating with Red or White Electrostatic Powder Painted.
- Optional Color and Design Options (Ral Codes for customer requests)
- Optional, Completely Stainless CrNi Material Options are available.
- Tear-proof, Nonfading, PVC Operating Instructions are available on the Case.