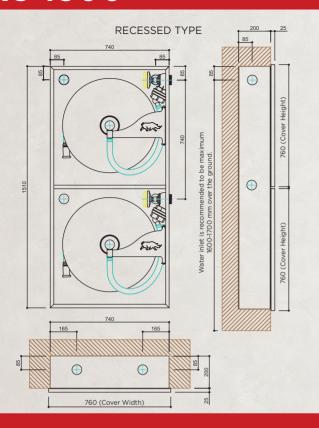

# DRS 1500 DOUBLE DOOR FIRE CABINETS WITH SEMI-RIGID HOSE - WITH 2 SETS OF ACCESSORIES

SURFACE MOUNTED TYPE

|               |                        | MODEL        | PRODUCT DESCRIPTION                                              | CASE<br>TYPE | CASE DIMENSIONS (mm) | COVER<br>OPTIONS |
|---------------|------------------------|--------------|------------------------------------------------------------------|--------------|----------------------|------------------|
| RECESSED TYPE | 1" Semi Hard<br>Hose   | DRS1515.1RT_ | 1"-15m Semi Hard Hosed, Double Cover, Double Reel Fire Cabinet   | Recessed     | 740x1510x200         | T1,T2,T3,T4      |
|               |                        | DRS1520.1RT_ | 1"-20m Semi Hard Hosed, Double Cover, Double Reel Fire Cabinet   |              | 740x1510x200         |                  |
|               |                        | DRS1525.1RT_ | 1"-25m Semi Hard Hosed, Double Cover, Double Reel Fire Cabinet   |              | 740x1510x200         |                  |
|               |                        | DRS1530.1RT_ | 1"-30m Semi Hard Hosed, Double Cover, Double Reel Fire Cabinet   |              | 740x1510x200         |                  |
|               | 3/4" Semi<br>Hard Hose | DRS1515.0RT_ | 3/4"-15m Semi Hard Hosed, Double Cover, Double Reel Fire Cabinet | Recessed     | 740x1510x200         | T1,T2,T3,T4      |
|               |                        | DRS1520.0RT_ | 3/4"-20m Semi Hard Hosed, Double Cover, Double Reel Fire Cabinet |              | 740x1510x200         |                  |
|               |                        | DRS1525.0RT_ | 3/4"-25m Semi Hard Hosed, Double Cover, Double Reel Fire Cabinet |              | 740x1510x200         |                  |
|               |                        | DRS1530.0RT_ | 3/4"-30m Semi Hard Hosed, Double Cover, Double Reel Fire Cabinet |              | 740x1510x200         |                  |