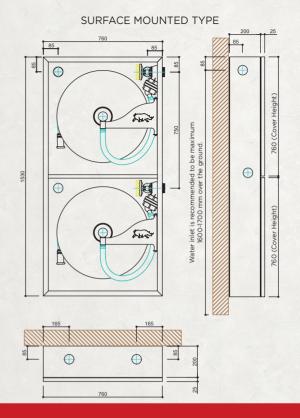

|  |                        | MODEL        | PRODUCT DESCRIPTION                                              | CASE<br>TYPE       | CASE DIMENSIONS (mm) | COVER<br>OPTIONS |
|--|------------------------|--------------|------------------------------------------------------------------|--------------------|----------------------|------------------|
|  | 1" Semi Hard<br>Hose   | DRS1515.1ST_ | 1"-15m Semi Hard Hosed, Double Cover, Double Reel Fire Cabinet   | Surface<br>Mounted | 760x1530x200         | Т1,Т2,Т3,Т4      |
|  |                        | DRS1520.1ST_ | 1"-20m Semi Hard Hosed, Double Cover, Double Reel Fire Cabinet   |                    | 760x1530x200         |                  |
|  |                        | DRS1525.1ST_ | 1"-25m Semi Hard Hosed, Double Cover, Double Reel Fire Cabinet   |                    | 760x1530x200         |                  |
|  |                        | DRS1530.1ST_ | 1"-30m Semi Hard Hosed, Double Cover, Double Reel Fire Cabinet   |                    | 760x1530x200         |                  |
|  | 3/4" Semi<br>Hard Hose | DRS1515.0ST_ | 3/4"-15m Semi Hard Hosed, Double Cover, Double Reel Fire Cabinet | Surface<br>Mounted | 760x1530x200         | Т1,Т2,Т3,Т4      |
|  |                        | DRS1520.0ST_ | 3/4"-20m Semi Hard Hosed, Double Cover, Double Reel Fire Cabinet |                    | 760x1530x200         |                  |
|  |                        | DRS1525.0ST_ | 3/4"-25m Semi Hard Hosed, Double Cover, Double Reel Fire Cabinet |                    | 760x1530x200         |                  |
|  |                        | DRS1530.0ST_ | 3/4"-30m Semi Hard Hosed, Double Cover, Double Reel Fire Cabinet |                    | 760x1530x200         |                  |