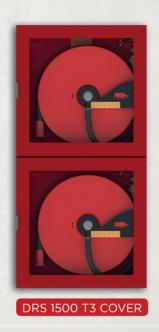

## **COVER OPTIONS**

**DRS 1500** 

#### **DISASSEMBLED COVER**

- A1 Quality Sheet Metal Production, Disassembled Sheet Metal or Glass Cover
- Recessed Handle (Corrosion Resistant Stainless)
- 180° Openable, Recessed-Hidden Hinge System (Corrosion Resistant Stainless)
- 4mm, Smoked Color or Black Painted Tempered Glass on Glass Covers
- Warning Signs and Signs in ISO 7010 Standards on the Cover (Tear-Free and Nonfading)
- Cover Phosphate Coating with Red or White Electrostatic Powder Painted.
- Optional Color and Design Options (Ral Codes for customer requests)
- Optional, Completely Stainless CrNi Material Options are available.