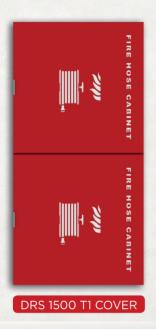

## **COVER OPTIONS**

**DRS 1500** 

#### **DISASSEMBLED COVER**

- A1 Quality Sheet Metal Production, Disassembled Sheet Metal or Glass Cover
- Recessed Handle (Corrosion Resistant Stainless)
- 180° Openable, Recessed-Hidden Hinge System (Corrosion Resistant Stainless)
- 4mm, Smoked Color or Black Painted Tempered Glass on Glass Covers
- Warning Signs and Signs in ISO 7010 Standards on the Cover (Tear-Free and Nonfading)
- Cover Phosphate Coating with Red or White Electrostatic Powder Painted.
- Optional Color and Design Options (Ral Codes for customer requests)
- Optional, Completely Stainless CrNi Material Options are available.