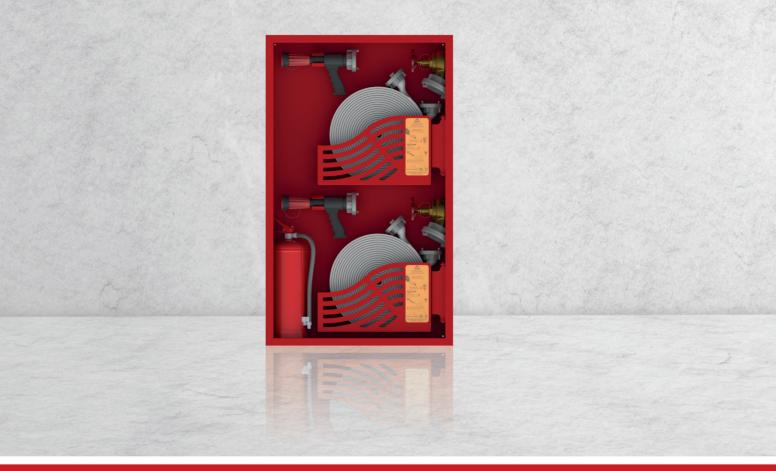

## **DRS 2600**

### **INTERNAL MATERIALS (2 SET)**

- Flat Fire Hose, TS 9222 Certificated
- 2" Fire Valve (Brass), TS 12259 Certificated
- 2" Internal Threaded Union (Aluminum Storz Type) TS 12258 Certificated
- 2" Hose Union (Aluminum Storz Type), TS 12258 Certificated
- Movable hose basket with 90° angle of motion
- "Swivel Head Controlled Lance" with Jet, Spray and Off positions (EN 671-2 compliant)
- 6Kg, Dry Chemical Powder Fire Extinguisher Tube (ABC Class) TS862-7 EN3 Certificated
- Hose Basket Phosphate Coating, Completely Electrostatic Powder Painted.
- Products are shipped with cardboard packaging after tested hundred percent.
- Optionally, there is an aluminum controlled lance option. TS 3145 Certificated
- All Hose Connections are done with Special Press Method. Clamp etc. is never used.
- All hose connections are covered with plastic to prevent the damage to user.
- 2.5" Option is offered in all products.

#### CASE

- A1 Quality Manufactured as a single piece of sheet metal, Recessed or Surface Mounted Case
- Vertically Positioned 1 piece 6kg Fire Tube Capable Capacity
- Breakable Valve Connection Caps on Side, Top and Back Surfaces of the Case
- Case Design Suitable for Right and Left Handed Reels
- Reinforced Reel / Basket Carrying Console on Both Side Walls of Case
- Mounting, Ventilation and Water Drain Holes
- Case Phosphate Coating with Red or White Electrostatic Powder Painted.
- Optional Color and Design Options (Ral Codes for customer requests)
- Optional, Completely Stainless CrNi Material Options are available.
- Tear-proof, Nonfading, PVC Operating Instructions are available on the Case.