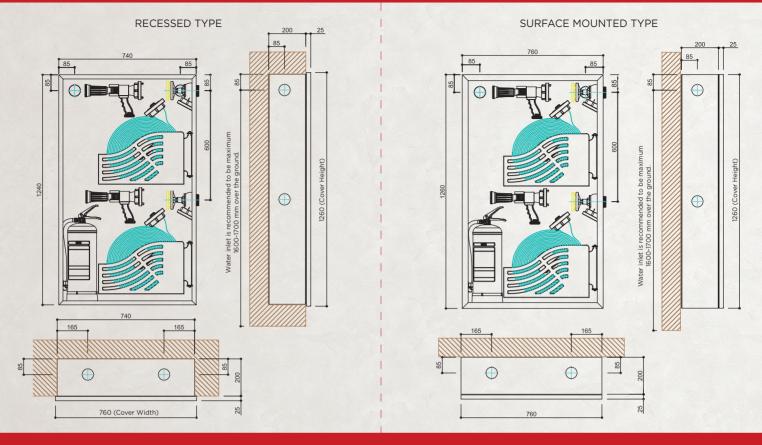

## DRS 2600 ONE DOOR FIRE CABINETS WITH LAY FLAT HOSE - WITH 2 SETS OF ACCESSORIES

|               |                      | MODEL        | PRODUCT DESCRIPTION                                               | CASE<br>TYPE | CASE DIMENSIONS<br>(mm) | COVER<br>OPTIONS |
|---------------|----------------------|--------------|-------------------------------------------------------------------|--------------|-------------------------|------------------|
| RECESSED TYPE | 2″<br>Flat<br>Hose   | DRS2620.2RT_ | 2"-20m Flat Hose, Single Cover, Tubed, Double Basket Fire Cabinet | Recessed     | 740x1240x200            | T1,T2,T3,T4      |
|               |                      | DRS2630.2RT_ | 2"-30m Flat Hose, Single Cover, Tubed, Double Basket Fire Cabinet |              | 740x1240x200            |                  |
|               | 2 ½"<br>Flat<br>Hose | DRS2620.3RT_ | 21⁄2″-20m Flat Hose, Single Cover, Double Basket Fire Cabinet     | Recessed     | 740x1240x220            | - T1,T2,T3,T4    |
|               |                      | DRS2630.3RT_ | 2½"-30m Flat Hose, Single Cover, Double Basket Fire Cabinet       |              | 740x1240x220            |                  |

#### 2 1/2" FLAT HOSE CABINETS DO NOT HAVE TUBE OPTION.

| <b>D ТҮРЕ</b>  |                      | MODEL        | PRODUCT DESCRIPTION                                                                                                                                                                                                                                                                                                                                                                                                                                                                                                                                                                                                                                                                                                                                                                                                                                                                                                                                                                                                                                                                                                                                                                                                                                                                                                                                                                                                                                                                                                                                                                                                                                                                                                                                                                                                                                                                                                                                                                                                                                                                                                | CASE<br>TYPE       | CASE DIMENSIONS<br>(mm) | COVER<br>OPTIONS |
|----------------|----------------------|--------------|--------------------------------------------------------------------------------------------------------------------------------------------------------------------------------------------------------------------------------------------------------------------------------------------------------------------------------------------------------------------------------------------------------------------------------------------------------------------------------------------------------------------------------------------------------------------------------------------------------------------------------------------------------------------------------------------------------------------------------------------------------------------------------------------------------------------------------------------------------------------------------------------------------------------------------------------------------------------------------------------------------------------------------------------------------------------------------------------------------------------------------------------------------------------------------------------------------------------------------------------------------------------------------------------------------------------------------------------------------------------------------------------------------------------------------------------------------------------------------------------------------------------------------------------------------------------------------------------------------------------------------------------------------------------------------------------------------------------------------------------------------------------------------------------------------------------------------------------------------------------------------------------------------------------------------------------------------------------------------------------------------------------------------------------------------------------------------------------------------------------|--------------------|-------------------------|------------------|
| SURFACE MOUNTE | 2"<br>Flat<br>Hose   | DRS2620.2ST_ | 2"-20m Flat Hose, Single Cover, Tubed, Double Basket Fire Cabinet                                                                                                                                                                                                                                                                                                                                                                                                                                                                                                                                                                                                                                                                                                                                                                                                                                                                                                                                                                                                                                                                                                                                                                                                                                                                                                                                                                                                                                                                                                                                                                                                                                                                                                                                                                                                                                                                                                                                                                                                                                                  | Surface<br>Mounted | 760x1260x200            | T1,T2,T3,T4      |
|                |                      | DRS2630.2ST_ | 2"-30m Flat Hose, Single Cover, Tubed, Double Basket Fire Cabinet                                                                                                                                                                                                                                                                                                                                                                                                                                                                                                                                                                                                                                                                                                                                                                                                                                                                                                                                                                                                                                                                                                                                                                                                                                                                                                                                                                                                                                                                                                                                                                                                                                                                                                                                                                                                                                                                                                                                                                                                                                                  |                    | 760x1260x200            |                  |
|                | 2 ½"<br>Flat<br>Hose | DRS2620.3ST_ | 21⁄2″-20m Flat Hose, Single Cover, Double Basket Fire Cabinet                                                                                                                                                                                                                                                                                                                                                                                                                                                                                                                                                                                                                                                                                                                                                                                                                                                                                                                                                                                                                                                                                                                                                                                                                                                                                                                                                                                                                                                                                                                                                                                                                                                                                                                                                                                                                                                                                                                                                                                                                                                      | Surface<br>Mounted | 760x1260x220            | T1,T2,T3,T4      |
|                |                      | DRS2630.3ST_ | $2 \ensuremath{\ensuremath{\ensuremath{\ensuremath{\ensuremath{\ensuremath{\ensuremath{\ensuremath{\ensuremath{\ensuremath{\ensuremath{\ensuremath{\ensuremath{\ensuremath{\ensuremath{\ensuremath{\ensuremath{\ensuremath{\ensuremath{\ensuremath{\ensuremath{\ensuremath{\ensuremath{\ensuremath{\ensuremath{\ensuremath{\ensuremath{\ensuremath{\ensuremath{\ensuremath{\ensuremath{\ensuremath{\ensuremath{\ensuremath{\ensuremath{\ensuremath{\ensuremath{\ensuremath{\ensuremath{\ensuremath{\ensuremath{\ensuremath{\ensuremath{\ensuremath{\ensuremath{\ensuremath{\ensuremath{\ensuremath{\ensuremath{\ensuremath{\ensuremath{\ensuremath{\ensuremath{\ensuremath{\ensuremath{\ensuremath{\ensuremath{\ensuremath{\ensuremath{\ensuremath{\ensuremath{\ensuremath{\ensuremath{\ensuremath{\ensuremath{\ensuremath{\ensuremath{\ensuremath{\ensuremath{\ensuremath{\ensuremath{\ensuremath{\ensuremath{\ensuremath{\ensuremath{\ensuremath{\ensuremath{\ensuremath{\ensuremath{\ensuremath{\ensuremath{\ensuremath{\ensuremath{\ensuremath{\ensuremath{\ensuremath{\ensuremath{\ensuremath{\ensuremath{\ensuremath{\ensuremath{\ensuremath{\ensuremath{\ensuremath{\ensuremath{\ensuremath{\ensuremath{\ensuremath{\ensuremath{\ensuremath{\ensuremath{\ensuremath{\ensuremath{\ensuremath{\ensuremath{\ensuremath{\ensuremath{\ensuremath{\ensuremath{\ensuremath{\ensuremath{\ensuremath{\ensuremath{\ensuremath{\ensuremath{\ensuremath{\ensuremath{\ensuremath{\ensuremath{\ensuremath{\ensuremath{\ensuremath{\ensuremath{\ensuremath{\ensuremath{\ensuremath{\ensuremath{\ensuremath{\ensuremath{\ensuremath{\ensuremath{\ensuremath{\ensuremath{\ensuremath{\ensuremath{\ensuremath{\ensuremath{\ensuremath{\ensuremath{\ensuremath{\ensuremath{\ensuremath{\ensuremath{\ensuremath{\ensuremath{\ensuremath{\ensuremath{\ensuremath{\ensuremath{\ensuremath{\ensuremath{\ensuremath{\ensuremath{\ensuremath{\ensuremath{\ensuremath{\ensuremath{\ensuremath{\ensuremath{\ensuremath{\ensuremath{\ensuremath{\ensuremath{\ensuremath{\ensuremath{\ensuremath{\ensuremath{\ensuremath{\ensuremath{\e$ |                    | 760x1260x220            |                  |