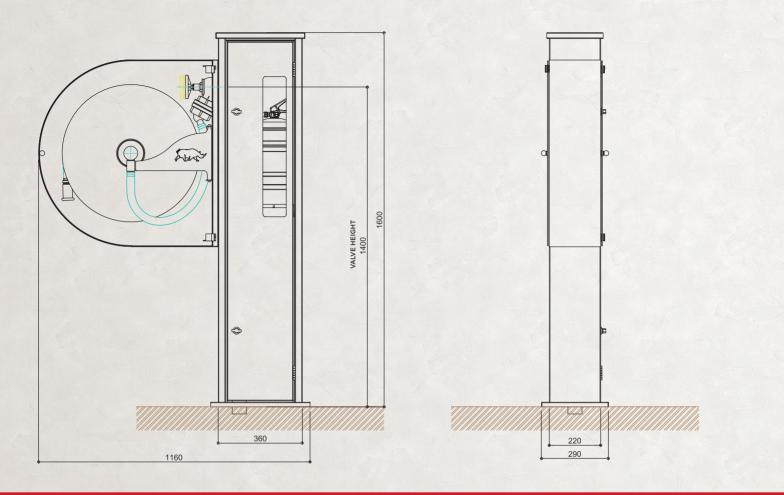

## DRS 5300 MALL TYPE FIRE CABINETS WITH SEMI-RIGID HOSE

GOST-R BELGESI

|                         | MODEL        | PRODUCT DESCRIPTION                 | CASE<br>TYPE | PRODUCT<br>DIMENSIONS<br>(mm) |
|-------------------------|--------------|-------------------------------------|--------------|-------------------------------|
| 1"<br>Semi Hard<br>Hose | DRS5330.1ST3 | 1"-30m Semi Hard Hosed Fire Cabinet |              | 1160x1600x220                 |