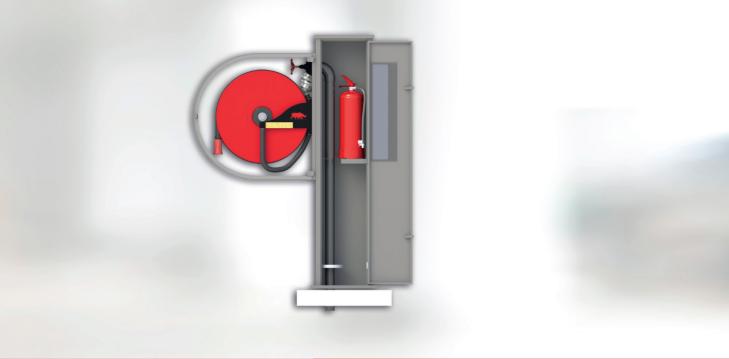

### PRODUCT TECHNICAL SPECIFICATIONS

It is used in places such as Shopping Malls, Fairgrounds, Airports etc. where there are too many walls or where there are no walls where fire cabinets can be mounted. Manufactured from Completely Stainless CrNi Material Shopping Mall Type Cabinet protects the Aesthetic Appearance for years. Due to its base structure, Fire Cabinet can be easily mounted to the desired area. Base also prevents bad appearance and problems that may occur by hiding the water installation as well as mounting to floor and handling tasks. Shopping Mall Type Fire Cabinet Convenient Transparent Design for Double Sided Use Makes Cabinets Noticeable and Simplifies User Intervention in case of Fire.

#### **INTERNAL MATERIALS**

- There are a total of 2 covers on the product, 1 in the front and 1 in the back.
- The product consists of 1 reel chamber and 1 carrier column.
- Easily mounted to floor through the carrier column floor mounting flange.
- An Aesthetic Floor Detail is provided by using the Floor Mounting Flange, Flange Covering Mirror.
- There are installation intervention and fire tube access covers available on the carrier column.
- Water Supplied from Center, Corrosion Resistant Reel, TS-EN 671-1 / CE Certified
- · Semi-Hard Fire Hose with round section, TS EN 694 Certificated
- Interconnection Hose (Unbreakable Type) Providing Water Passage between Valve and Reel Center
- 2" Fire Valve (Brass), TS 12259 Certificated
- 2" Internal Threaded Union (Aluminum Storz Type) TS 12258 Certificated
- 2"x 1" Reduction (Aluminum Storz Type) TS 12258 Certificated
- 6mm Made of Sheet Metal, Laser Cut Reel Arm (Provides 270° Reel Movement)
- With Jet, Spray and Off positions and Nozzle according to UL-FM and DIN / EN 671-1
- A1 Quality Sheet Metal Production, Reel Rim
- 6Kg, Dry Chemical Powder Fire Extinguisher Tube (ABC Class) TS862-7 EN3 Certificated
- Reel Rim Phosphate Coating, Completely Electrostatic Powder Painted. (Red)
- Reel Arm Phosphate Coating, Completely Electrostatic Powder Painted. (Black)
- Products are shipped with cardboard packaging after tested hundred percent.
- With the special design, it can be mounted to the floor easily after installation.