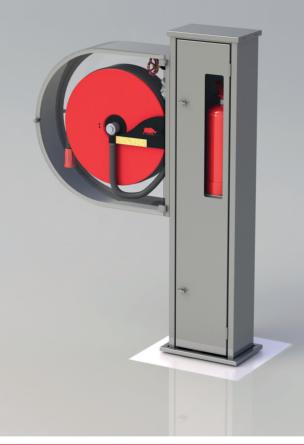

### PRODUCT TECHNICAL SPECIFICATIONS

It is used in places such as Shopping Malls, Fairgrounds, Airports etc. where there are too many walls or where there are no walls where fire cabinets can be mounted. Manufactured from Completely Stainless CrNi Material Shopping Mall Type Cabinet protects the Aesthetic Appearance for years. Due to its base structure, Fire Cabinet can be easily mounted to the desired area. Base also prevents bad appearance and problems that may occur by hiding the water installation as well as mounting to floor and handling tasks. Shopping Mall Type Fire Cabinet Convenient Transparent Design for Double Sided Use Makes Cabinets Noticeable and Simplifies User Intervention in case of Fire.

#### **INTERNAL MATERIALS**

- There are a total of 2 covers on the product, 1 in the front and 1 in the back.
- The product consists of 1 reel chamber and 1 carrier column.
- Easily mounted to floor through the carrier column floor mounting flange.
- An Aesthetic Floor Detail is provided by using the Floor Mounting Flange, Flange Covering Mirror.
- There are installation intervention and fire tube access covers available on the carrier column.
- Water Supplied from Center, Corrosion Resistant Reel, TS-EN 671-1 / CE Certified
- · Semi-Hard Fire Hose with round section, TS EN 694 Certificated
- Interconnection Hose (Unbreakable Type) Providing Water Passage between Valve and Reel Center
- 2" Fire Valve (Brass), TS 12259 Certificated
- 2" Internal Threaded Union (Aluminum Storz Type) TS 12258 Certificated
- 2"x 1" Reduction (Aluminum Storz Type) TS 12258 Certificated
- 6mm Made of Sheet Metal, Laser Cut Reel Arm (Provides 270° Reel Movement)
- With Jet, Spray and Off positions and Nozzle according to UL-FM and DIN / EN 671-1
- A1 Quality Sheet Metal Production, Reel Rim
- 6Kg, Dry Chemical Powder Fire Extinguisher Tube (ABC Class) TS862-7 EN3 Certificated
- Reel Rim Phosphate Coating, Completely Electrostatic Powder Painted. (Red)
- Reel Arm Phosphate Coating, Completely Electrostatic Powder Painted. (Black)
- Products are shipped with cardboard packaging after tested hundred percent.
- With the special design, it can be mounted to the floor easily after installation.