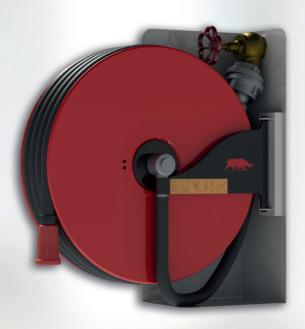

#### **INTERNAL MATERIALS**

- Water Supplied from Center, Corrosion Resistant Reel, TS-EN 671-1 / CE Certified
- Semi-Hard Fire Hose with round section, TS EN 694 Certificated
- 1" Ball Fire Valve (Brass), DIN 14461, TS 12259
- 6mm Made of Sheet Metal, Laser Cut Reel Arm (Provides 270° Reel Movement)
- With Jet, Spray and Off positions and Nozzle according to UL-FM and DIN / EN 671-1
- A1 Quality Sheet Metal Production, Reel Rim
- Reel Rim Phosphate Coating, Completely Electrostatic Powder Painted. (Red)

#### PRODUCT TECHNICAL SPECIFICATIONS

- Reel Arm Phosphate Coating, Completely Electrostatic Powder Painted. (Black)
- Reinforced Reel / Basket Carrying Console on Both Side Walls of Case
- \* Optional Color and Design Options (Ral Codes for customer requests)
- Products are shipped with cardboard packaging after tested hundred percent.
- All Hose Connections are done with Special Press Method. Clamp etc. are never used.
- All hose Connections are covered with plastic to prevent the damage to user.