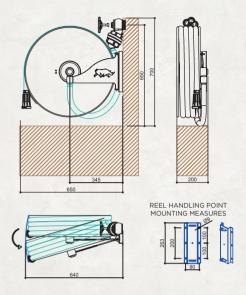

**DRS 5700** STANDING FIXED

**DRS 5800** 

SHAFT TYPE

PRODUCT

PRODUCT

| DIMENSIONS<br>(mm)            |
|-------------------------------|
| 600x735x240                   |
| 600x735x240                   |
| 600x735x240                   |
| 600x735x240                   |
| PRODUCT                       |
| DIMENSIONS<br>(mm)            |
| 600x1500x240                  |
| 600x1500x240                  |
| 600x1500x240                  |
| 600x1500x240                  |
| PROPUST                       |
| PRODUCT<br>DIMENSIONS<br>(mm) |
| 650x700x200                   |
| 650x700x200                   |
| 650x700x200                   |
|                               |
|                               |