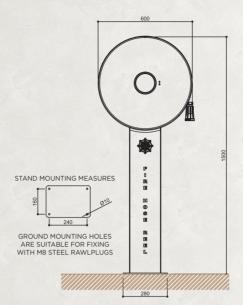

**DRS 5700** STANDING FIXED

**DRS 5800** 

SHAFT TYPE

PRODUCT

PRODUCT

| DIMENSIONS<br>(mm)            |
|-------------------------------|
| 600x735x240                   |
| 600x735x240                   |
| 600x735x240                   |
| 600x735x240                   |
| PRODUCT                       |
| DIMENSIONS<br>(mm)            |
| 600x1500x240                  |
| 600x1500x240                  |
| 600x1500x240                  |
| 600x1500x240                  |
| PROPUST                       |
| PRODUCT<br>DIMENSIONS<br>(mm) |
| 650x700x200                   |
| 650x700x200                   |
| 650x700x200                   |
|                               |
|                               |