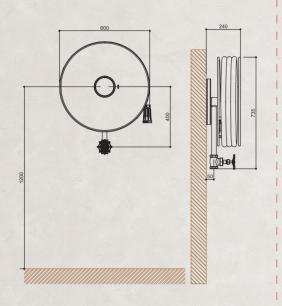

**DRS 5700** STANDING FIXED

**DRS 5800** 

SHAFT TYPE

PRODUCT

PRODUCT

| DIMENSIONS<br>(mm)            |
|-------------------------------|
| 600x735x240                   |
| 600x735x240                   |
| 600x735x240                   |
| 600x735x240                   |
| PRODUCT                       |
| DIMENSIONS<br>(mm)            |
| 600x1500x240                  |
| 600x1500x240                  |
| 600x1500x240                  |
| 600x1500x240                  |
| PROPUST                       |
| PRODUCT<br>DIMENSIONS<br>(mm) |
| 650x700x200                   |
| 650x700x200                   |
| 650x700x200                   |
|                               |
|                               |