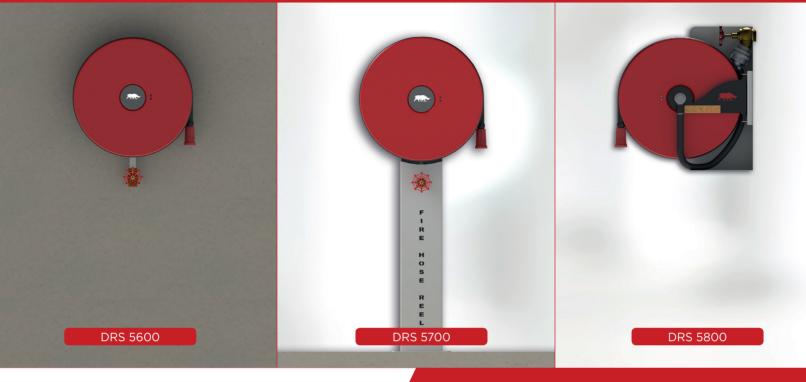

**DRS 5700** STANDING FIXED

**DRS 5800** 

SHAFT TYPE

PRODUCT

PRODUCT

| DIMENSIONS<br>(mm)            |
|-------------------------------|
| 600x735x240                   |
| 600x735x240                   |
| 600x735x240                   |
| 600x735x240                   |
| PRODUCT                       |
| DIMENSIONS<br>(mm)            |
| 600x1500x240                  |
| 600x1500x240                  |
| 600x1500x240                  |
| 600x1500x240                  |
| PROPUST                       |
| PRODUCT<br>DIMENSIONS<br>(mm) |
| 650x700x200                   |
| 650x700x200                   |
| 650x700x200                   |
|                               |
|                               |