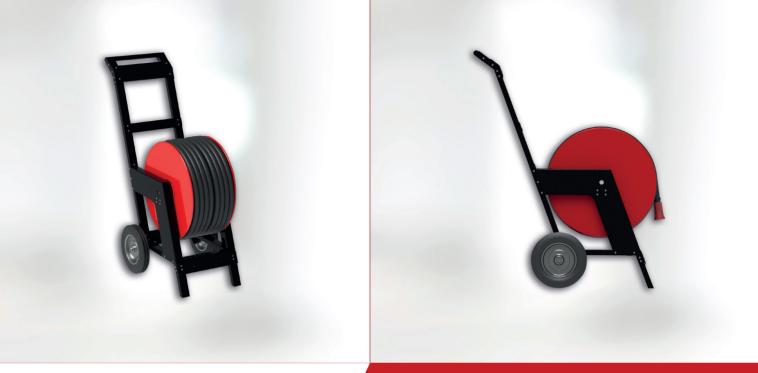

## **DRS 8100**

#### **INTERNAL MATERIALS**

- Water Supplied from Center, Corrosion Resistant Reel, TS-EN 671-1 / CE Certified
- Semi-Hard Fire Hose with round section, TS EN 694 Certificated
- Interconnection Hose (Unbreakable Type) Providing Water Passage between Valve and Reel Center
- 2"x 1" Reduction (Aluminum Storz Type) TS 12258 Certificated
- With Jet, Spray and Off positions and Nozzle according to UL-FM and DIN / EN  $\,$  671-1  $\,$
- Reel Rim Phosphate Coating, Completely Electrostatic Powder Painted. (Red)
- Reel Carrier Console System (manufactured from 1.5mm DKP sheet metal material)

#### PRODUCT TECHNICAL SPECIFICATIONS

- Rubber Filled Wheel (not affected by temperature differences, not depressurized)
- Chassis (Completely made of 2mm HRP sheet metal)
- Chassis is Completely Painted with Ral 9005 Black Electrostatic Powder.
- Reel Carrier System and Rims Completely Red Electrostatic Powder Painted.
- Convenient Chassis and Wheel Group Suitable for Rough Terrain
- Products are shipped with cardboard packaging after tested hundred percent.
- Optional, Completely Galvanized or Completely Stainless CrNi Material Options are available.