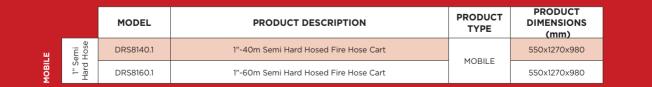

## **DRS 8100**

#### **INTERNAL MATERIALS**

- Water Supplied from Center, Corrosion Resistant Reel, TS-EN 671-1 / CE Certified
- Semi-Hard Fire Hose with round section, TS EN 694 Certificated
- Interconnection Hose (Unbreakable Type) Providing Water Passage between Valve and Reel Center
- 2"x 1" Reduction (Aluminum Storz Type) TS 12258 Certificated
- With Jet, Spray and Off positions and Nozzle according to UL-FM and DIN / EN  $\,$  671-1  $\,$
- Reel Rim Phosphate Coating, Completely Electrostatic Powder Painted. (Red)
- Reel Carrier Console System (manufactured from 1.5mm DKP sheet metal material)

#### PRODUCT TECHNICAL SPECIFICATIONS

- Rubber Filled Wheel (not affected by temperature differences, not depressurized)
- Chassis (Completely made of 2mm HRP sheet metal)
- Chassis is Completely Painted with Ral 9005 Black Electrostatic Powder.
- Reel Carrier System and Rims Completely Red Electrostatic Powder Painted.
- Convenient Chassis and Wheel Group Suitable for Rough Terrain
- Products are shipped with cardboard packaging after tested hundred percent.
- Optional, Completely Galvanized or Completely Stainless CrNi Material Options are available.

## DRS 8100 FIRE HOSE TROLLEY WITH SEMI-RIGID HOSE

DOORAS A.Ş. reserves the right to make modifications on the products without notification.