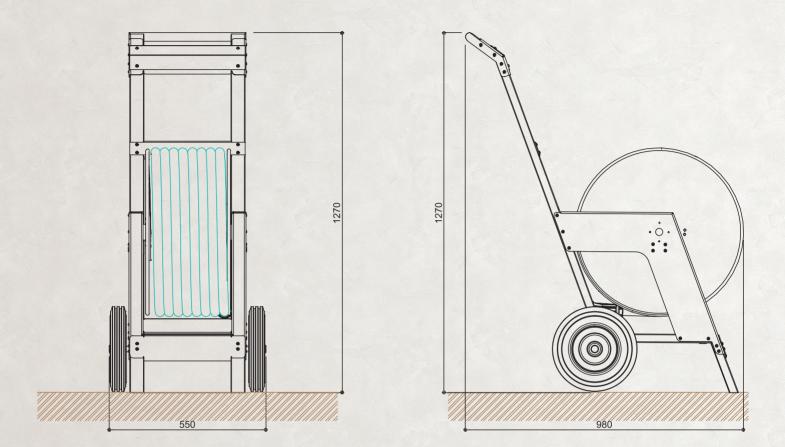

## **DRS 8100**

#### **INTERNAL MATERIALS**

- Water Supplied from Center, Corrosion Resistant Reel, TS-EN 671-1 / CE Certified
- Semi-Hard Fire Hose with round section, TS EN 694 Certificated
- Interconnection Hose (Unbreakable Type) Providing Water Passage between Valve and Reel Center
- 2"x 1" Reduction (Aluminum Storz Type) TS 12258 Certificated
- With Jet, Spray and Off positions and Nozzle according to UL-FM and DIN / EN  $\,$  671-1  $\,$
- Reel Rim Phosphate Coating, Completely Electrostatic Powder Painted. (Red)
- Reel Carrier Console System (manufactured from 1.5mm DKP sheet metal material)

#### PRODUCT TECHNICAL SPECIFICATIONS

- Rubber Filled Wheel (not affected by temperature differences, not depressurized)
- Chassis (Completely made of 2mm HRP sheet metal)
- Chassis is Completely Painted with Ral 9005 Black Electrostatic Powder.
- Reel Carrier System and Rims Completely Red Electrostatic Powder Painted.
- Convenient Chassis and Wheel Group Suitable for Rough Terrain
- Products are shipped with cardboard packaging after tested hundred percent.
- Optional, Completely Galvanized or Completely Stainless CrNi Material Options are available.