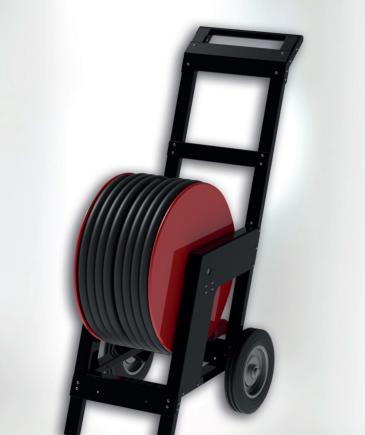

## **DRS 8100**

#### **INTERNAL MATERIALS**

- Water Supplied from Center, Corrosion Resistant Reel, TS-EN 671-1 / CE Certified
- Semi-Hard Fire Hose with round section, TS EN 694 Certificated
- Interconnection Hose (Unbreakable Type) Providing Water Passage between Valve and Reel Center
- 2"x 1" Reduction (Aluminum Storz Type) TS 12258 Certificated
- With Jet, Spray and Off positions and Nozzle according to UL-FM and DIN / EN  $\,$  671-1  $\,$
- Reel Rim Phosphate Coating, Completely Electrostatic Powder Painted. (Red)
- Reel Carrier Console System (manufactured from 1.5mm DKP sheet metal material)

#### PRODUCT TECHNICAL SPECIFICATIONS

- Rubber Filled Wheel (not affected by temperature differences, not depressurized)
- Chassis (Completely made of 2mm HRP sheet metal)
- Chassis is Completely Painted with Ral 9005 Black Electrostatic Powder.
- Reel Carrier System and Rims Completely Red Electrostatic Powder Painted.
- Convenient Chassis and Wheel Group Suitable for Rough Terrain
- Products are shipped with cardboard packaging after tested hundred percent.
- Optional, Completely Galvanized or Completely Stainless CrNi Material Options are available.